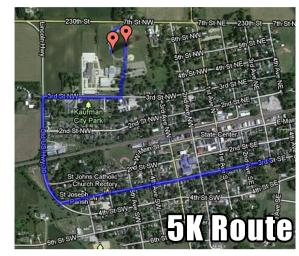

5K starts at 8:00 AM

Sponsored by: West Marshall Athletic Booster Club

Make checks payable to: West Marshall Athletic Boosters